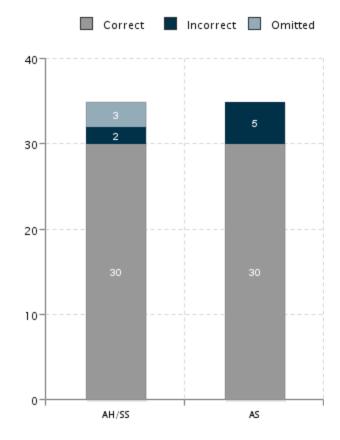

# Cross-Test Scores

| CROSS-TEST SCORE NAME              | CORRECT | INCORRECT | OMITTED | SCORE (OUT OF 40) |
|------------------------------------|---------|-----------|---------|-------------------|
| ANALYSIS IN HISTORY/SOCIAL STUDIES | 30      | 2         | 3       | 37                |
| ANALYSIS IN SCIENCE                | 30      | 5         | 0       | 35                |