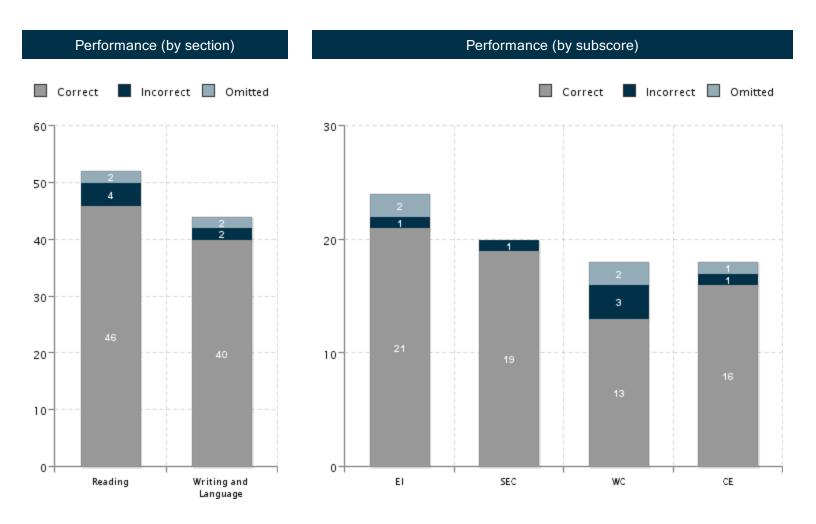

# Evidence-Based Reading and Writing

| SUBSCORE NAME                | CORRECT | INCORRECT | OMITTED | SCORE (OUT OF 15) |
|------------------------------|---------|-----------|---------|-------------------|
| EXPRESSION OF IDEAS          | 21      | 1         | 2       | 13                |
| STANDARD ENGLISH CONVENTIONS | 19      | 1         | 0       | 13                |
| WORDS IN CONTEXT             | 13      | 3         | 2       | 10                |
| COMMAND OF EVIDENCE          | 16      | 1         | 1       | 14                |