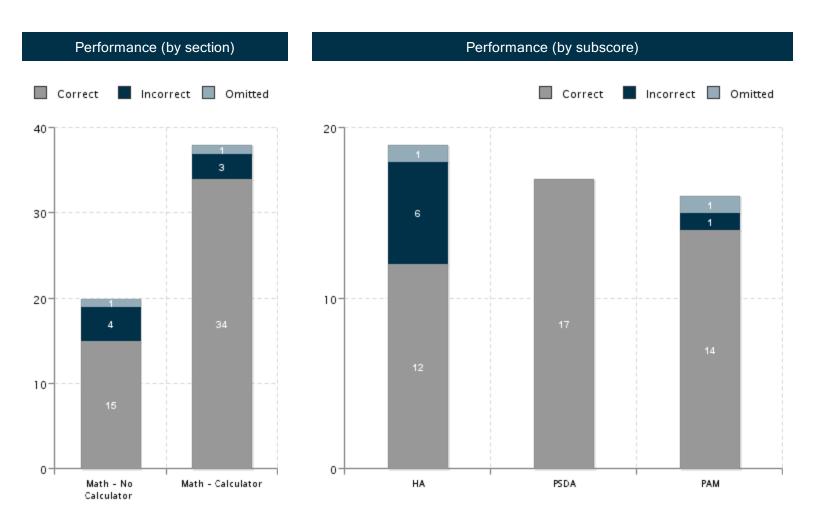

# Math

| SUBSCORE NAME                     | CORRECT | INCORRECT | OMITTED | SCORE (OUT OF 15) |
|-----------------------------------|---------|-----------|---------|-------------------|
| HEART OF ALGEBRA                  | 12      | 6         | 1       | 9                 |
| PROBLEM SOLVING AND DATA ANALYSIS | 17      | 0         | 0       | 15                |
| PASSPORT TO ADVANCED MATH         | 14      | 1         | 1       | 14                |